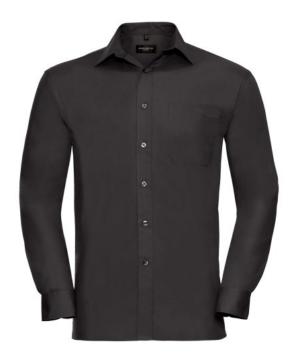

### **Specification**

RUSSELL men's long sleeve shirt PURE COTTON POPLIN. Elegant and very durable shirt with the comfort of pure cotton. Classic collar without buttons, one button on cuff, pocket on the right. 100% Popoplim cotton, 120/125 g / m2. Laundry at 40 degrees. EASY CARE - dries quickly, easily ironed 18 / 45/54